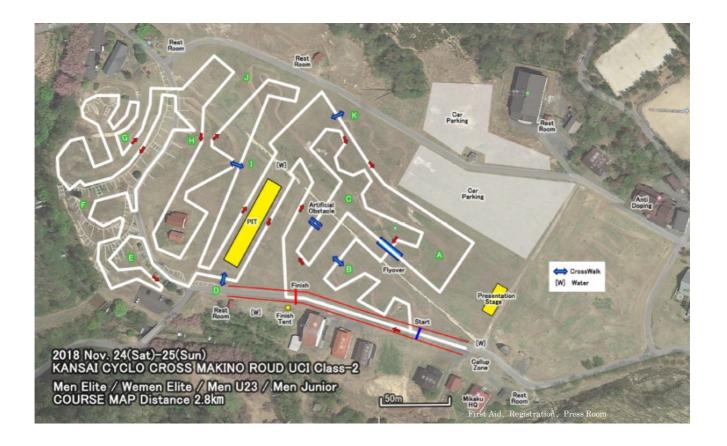

# 9. Course description

Total distance 2.8km It is a sloping ground in all courses.

There are 2 paved roads on the way from the start to the finish and the paved road is about 200 m

Other place crossing the gravel road is about 30m at 6 places

There are 2 stairs (including flyover)

Others are grasslands about 2500m