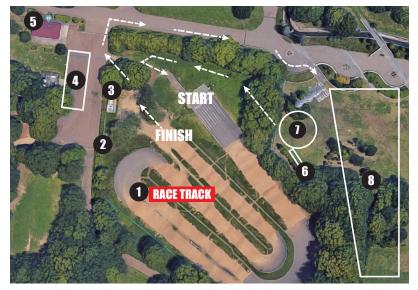

## 11. VENUE MAP

Insert a map or picture of the venue with clearly marked:

- 1. Race Track
- 2. Reception
- 3. Awards Podium
- 4. Medical Area
- 5. Toilet
- 6. Infomation board
- 7. Riders Staging 8. Riders Tent Area